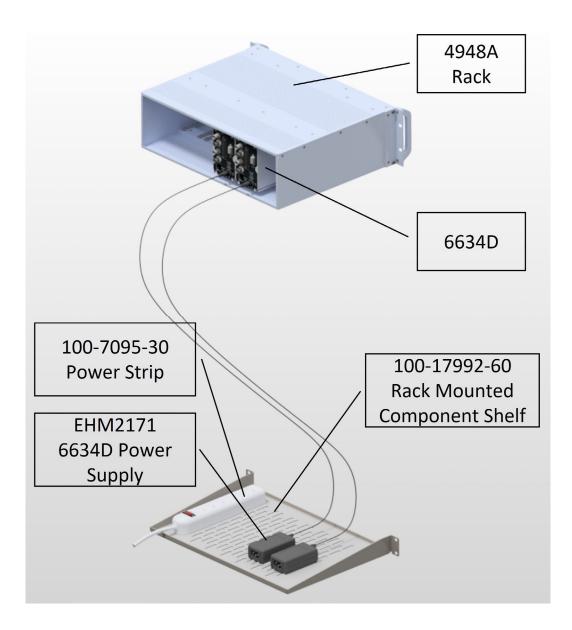

For power supply and power supply cable management, optional accessories 100-17992-60 (Rack mounted component shelf) and 100-7095-30 (Power Strip) are available. Page two shows an example configuration using these optional accessories.