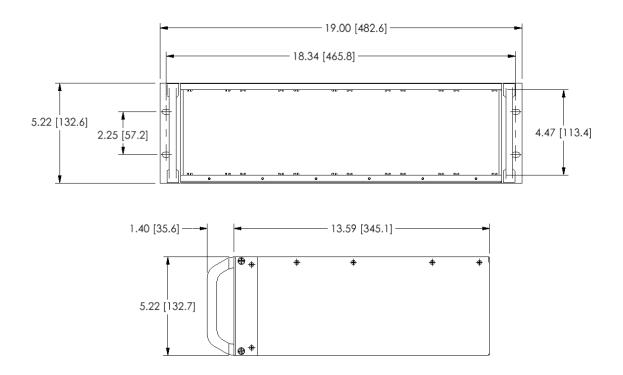

## Accessory for 2775C and 6634D

The Endevco Model 4948A is a 19 inch rack that houses up to 6 signal conditioner units of the Endevco Model 2775C or 6634D. The front end of the rack provides access and guidance by means of card guides. The rear end of the rack is completely open allowing the user to access the rear connectors of the 2775C or 6634D.