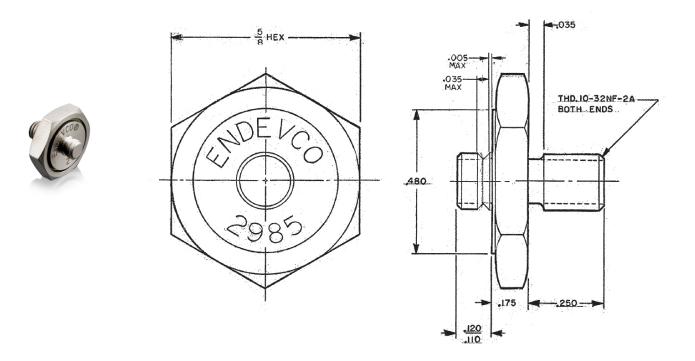

## Description

Isolated mounting adapter with 5/8 inch hex for use with accelerometers with a 10-32 thread.

## **Specifications**

Thread size, mounting side Thread size, accel side Material Weight (grams) Isolated Recommended Torque Rated acceleration 10-32 10-32 Stainless steel 7.6 Yes 18 inch-pounds 150g with 1 oz load from -300°F (-184°C) to +750°F (399°C)