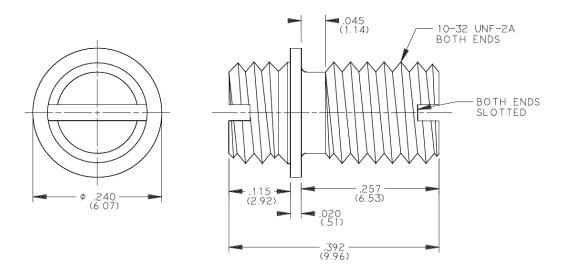

## **Specifications**

Thread size, mounting side 10-32
Thread size, accel side 10-32
Material Stainless steel

Continued product improvement necessitates that Endevco reserve the right to modify these specifications without notice. Endevco maintains a program of constant surveillance over all products to ensure a high level of reliability. This program includes attention to reliability factors during product design, the support of stringent Quality Control requirements, and compulsory corrective action procedures. These measures, together with conservative specifications have made the name Endevco synonymous with reliability. 082119