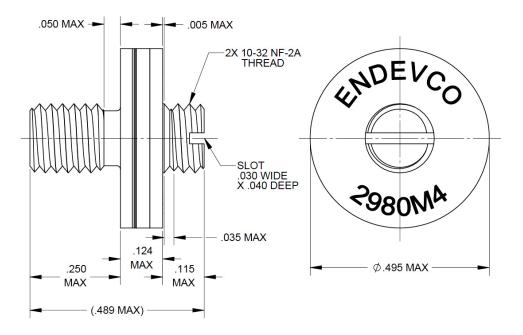

## Mounting adapter 2980M4

Accessory

Isolated mounting adapter with .495 inch diameter for use with accelerometers with a 10-32 thread.

| Specifications             |                 |
|----------------------------|-----------------|
| Thread size, mounting side | 10-32           |
| Thread size, accel side    | 10-32           |
| Material                   | Stainless steel |
| Weight (grams)             | 3.2             |
| Isolated                   | Yes             |
| Max torque                 | 24 in-lbs       |